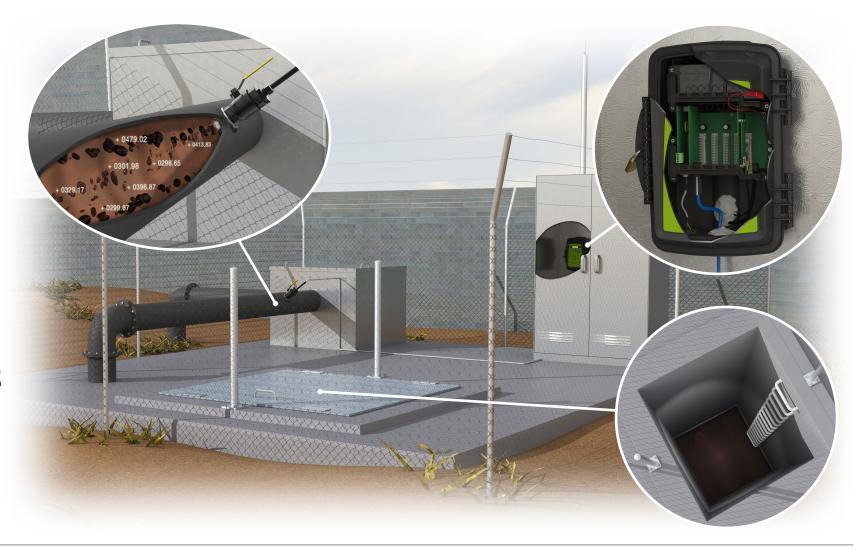

## **Sewer lift station**

Lifting and conveying sewage through gravity sewerage systems and force mains requires monitoring to ensure that system capacities are not under or over-utilised. Moreover, the amount of effluent entering, being treated and discharged from sewer treatment plants is a critical measure.

The MACE FloPro XCi is an ideal instrument for use throughout the transfer and treatment systems of municipal departments. For use in lift stations, the FloPro XCi provides an extremely accurate and inexpensive solution. By using a MACE insertion velocity sensor, the MACE FloPro can be used in pipes from 100 mm to 2.5 m (4 in. to 100 in.) in diameter. Furthermore, with a FloPro XCi, up to five pumps can be monitored using one meter. A very cost effective innovation when more than a single pump is used at a pump station. With the addition of an I/O card, the FloPro can monitor float switches and the like to alarm, low and/or high levels in wet wells.

The FloPro XCi can be used throughout the whole treatment process. Inflows on rising mains can be monitored with the full-pipe insertion sensor, whilst in process flows traditionally measured using flumes, can be recorded using a depth sensor (either submerged or ultrasonic) and the FloPro's inbuilt flume/ weir look-up tables. Volumes of discharges from the treatment process can be equally measured using either full or partially-full pipe sensors and assessed using water quality sensors attached to the various analogue or digital inputs.

With a MACE WebComm card installed, these readings are available 24/7 on the MACE website, as well as having the ability to be alarmed via SMS/email to any mobile phone.